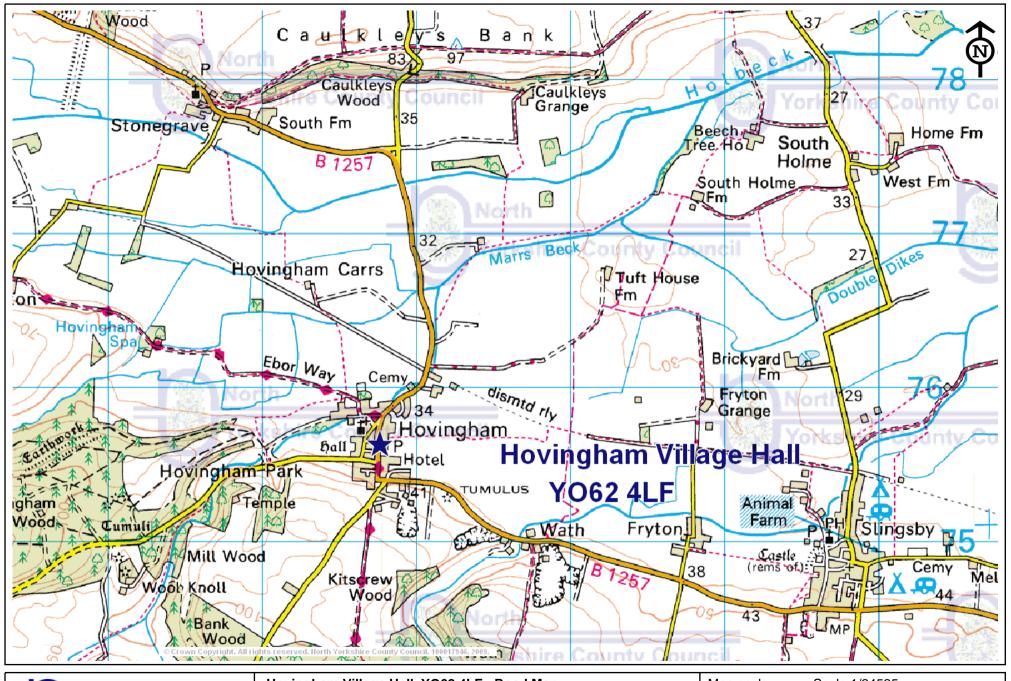

## HOWARDIAN HILLS AREA OF OUTSTANDING NATURAL BEAUTY JOINT ADVISORY COMMITTEE

venue: Hovingham Village Hall

(see attached location plan)

Date: 29 October 2015 at 10.00am

Such other business as, in the opinion of the Chairman

(c) Crown Copyright. North Yorkshire County Council 100017946 2009

Hovingham Village Hall, YO62 4LF - Road Map

Map scale: Scale 1/24525

Date: Date 28/1/2009

Created by: JD

Grid Ref: Centre = 467577 E 476337 N