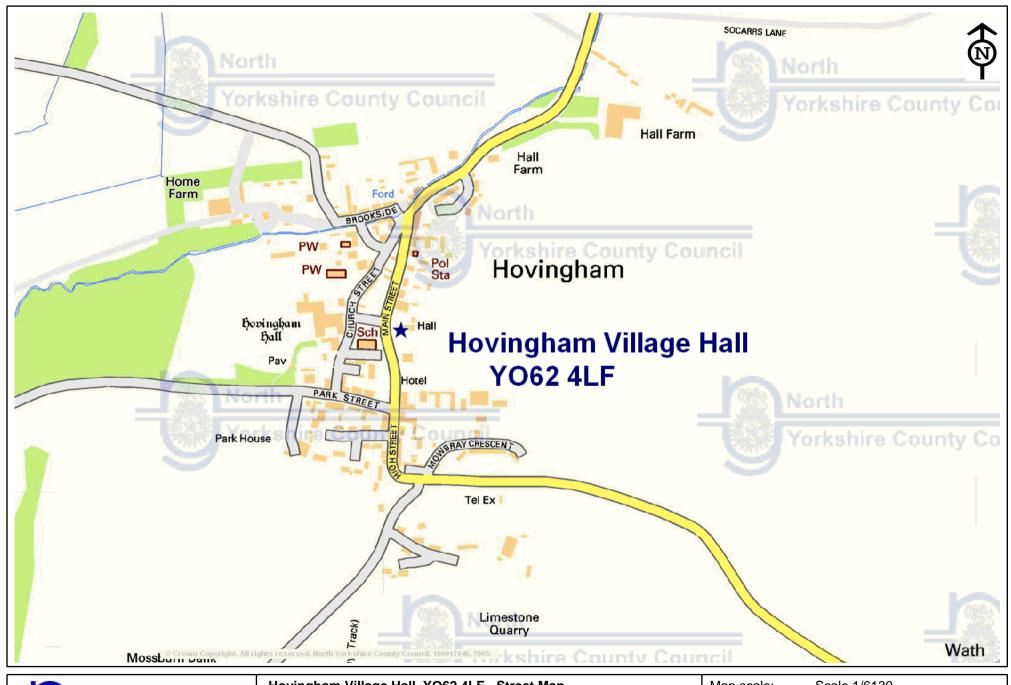

## HOWARDIAN HILLS AREA OF OUTSTANDING NATURAL BEAUTY JOINT ADVISORY COMMITTEE

venue: Hovingham Village Hall

(see attached location plan)

Date: 29 October 2015 at 10.00am

Such other business as, in the opinion of the Chairman

Hovingham Village Hall, YO62 4LF - Street Map

Map scale: Scale 1/6130

Date: Date 28/1/2009

Created by: JD

Grid Ref: Centre = 466937 E 475624 N